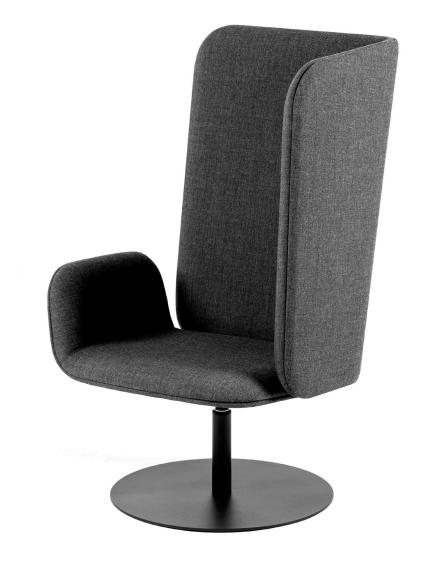

## SHIELDON

Shieldon is a comfortable swivel chair offering the user an opportunity to maintain individual space in open-plan venues. The high backrest of the chair extends to the side, ensuring privacy and acoustic comfort. The other side remains open, allowing unrestrained contact with the surroundings.

Two versions are offered: with high backrest on the right or left side. The seat, with its tilt and swivel capabilities, adjusts to user preferences, offering superior comfort of use.

The chair is designed for both commercial and residential premises.

SHIELDON

Base

Steel plate, column and bracket (black — RAL 9005)

Seat

Plate structure, PU foam

Finishing

Fabric and leather varieties (the option to order different upholstery for the inside and outside sections of the chair is also available)