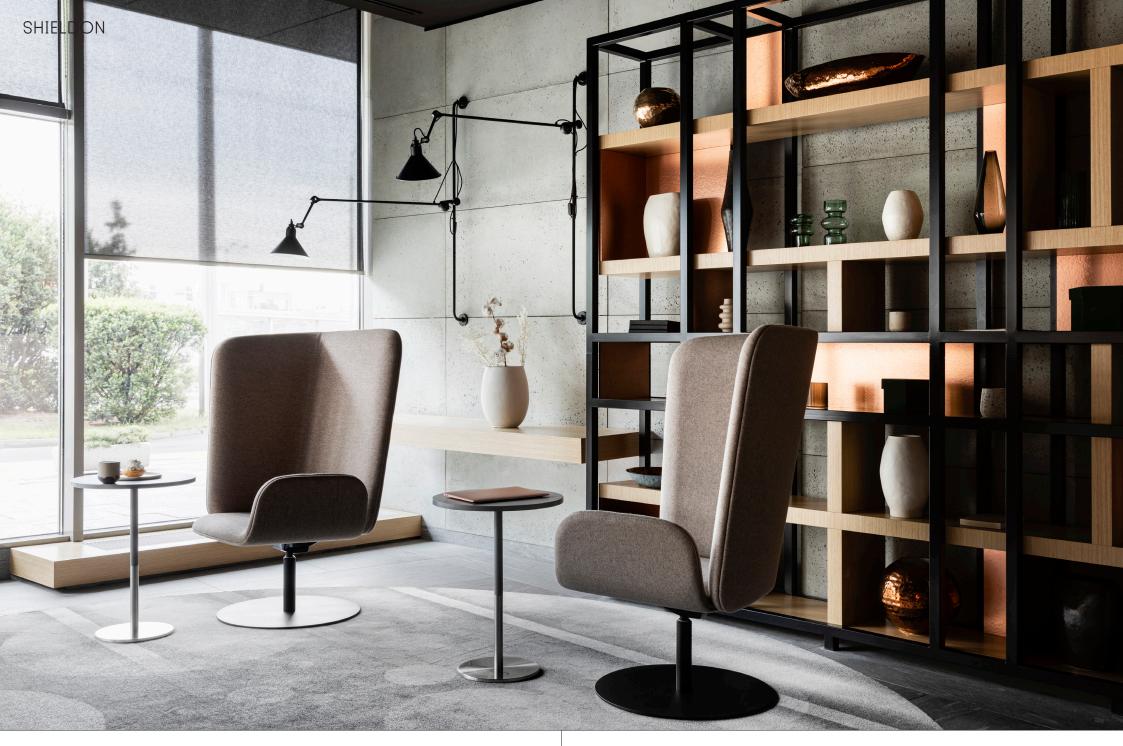

## SHIELDON

Shieldon is a comfortable swivel chair offering the user an opportunity to maintain individual space in open-plan venues. The high backrest of the chair extends to the side, ensuring privacy and acoustic comfort. The other side remains open, allowing unrestrained contact with the surroundings.

Two versions are offered: with high backrest on the right or left side. The seat, with its tilt and swivel capabilities, adjusts to user preferences, offering superior comfort of use.

The chair is designed for both commercial and residential premises.