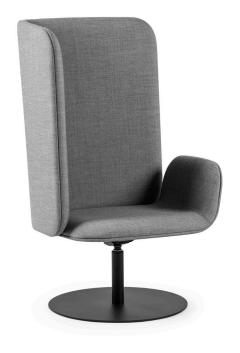

## SHIELDON

Shieldon is a comfortable swivel chair offering the user an opportunity to maintain individual space in open-plan venues. The high backrest of the chair extends to the side, ensuring privacy and acoustic comfort. The other side remains open, allowing unrestrained contact with the surroundings.

Two versions are offered: with high backrest on the right or left side. The seat, with its tilt and swivel capabilities, adjusts to user preferences, offering superior comfort of use.

The chair is designed for both commercial and residential premises.