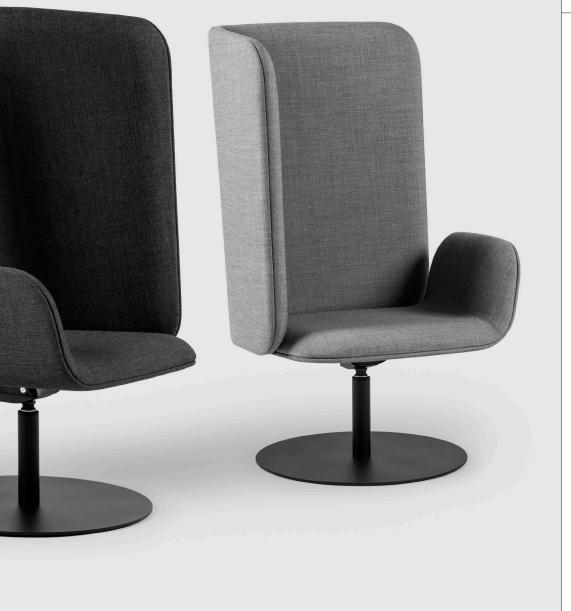

Two versions are offered: with high backrest on the right or left side. The seat, with its tilt and swivel capabilities, adjusts to user preferences, offering superior comfort of use.

The chair is designed for both commercial and residential premises.