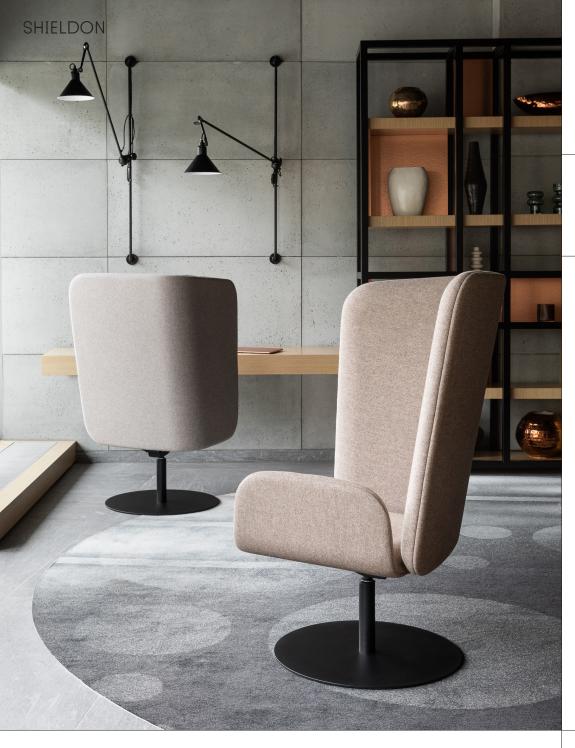

## SHIELDON

Shieldon is a comfortable swivel chair offering the user an opportunity to maintain individual space in open-plan venues. The high backrest of the chair extends to the side, ensuring privacy and acoustic comfort. The other side remains open, allowing unrestrained contact with the surroundings.

Two versions are offered: with high backrest on the right or left side. The seat, with its tilt and swivel capabilities, adjusts to user preferences, offering superior comfort of use.

The chair is designed for both commercial and residential premises.